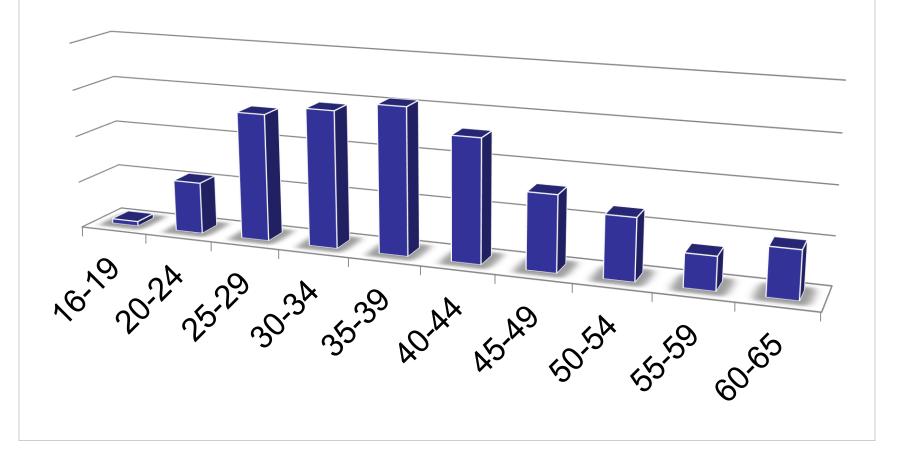

## **History of CUORE MATTO**

- 1989 Parents of children with CHD get organized EvhK
- 1996 Discussions on necessity of a new organization:

11 GUCHes, between 17 and 47 years old

Choice of the name CUORE MATTO

1997 First meeting of CUORE MATTO

Week-end organized by parents

1998 Discussions on independence

Choice of logo

Searching for sponsors to help printing a flyer

1999 Launching General Assembly - CUORE MATTO is born





### **Mission statement:**

- Promoting contacts among youngsters and adults with CHD
- Empowering people with CHD
- Networking with CHD patient organizations worldwide
- Promoting specialized healthcare for people with CHD



## Presidents



sidem Imodses Meyer







## Presidents







## CUORE MATTO Members





## **GUCH Members by Age Groups**





### Structures and finances

#### **Volunteers:**

Board – Secretary – Working Teams

#### **Paid work:**

Short term collaborations – p.ex. public relations company Long term collaborations – p.ex. webpage

#### **Donated work:**

p.ex. educational meetings by companies

#### **Finances:**

Membership fees – GUCH members / Solidarity membership Donations, Sponsoring, Fundraising events



### **Contacts with other GUCHes**



social gatherings, holiday weeks adjusting very diverse needs



## **Empowering GUCHes**

## Informative meetings Catching up with patient education





## International Contacts





## Collaboration

- Parent Organization
- Swiss Heart Foundation
- Procap, ProRaris
- WATCH SGK









## Public Awareness



sche mich deide mehre.

In finde der Schöling im Ab