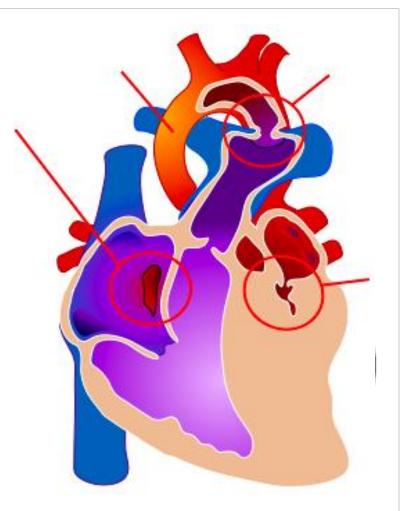

## **Simple CHD**

> simple correction (75%)

### **Complex CHD**

grossly correctable

### **Highly complex CHD**

- not correctable
- operations to separate «blue» and «red» circulation