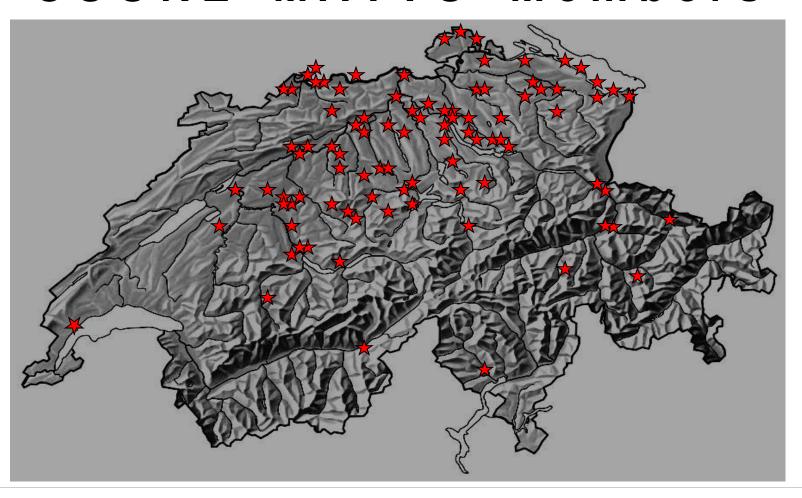

## Pioneers of Swiss GUCH cardiology









## **History of CUORE MATTO**

- 1989 Parents of children with CHD get organized EvhK
- 1996 Discussions on necessity of a new organization:

11 GUCHes, between 17 and 47 years old

Choice of the name CUORE MATTO

1997 First meeting of CUORE MATTO

Week-end organized by parents

1998 Discussions on independence

Choice of logo

Searching for sponsors to help printing a flyer

1999 Launching General Assembly - CUORE MATTO is born





### **Mission statement:**

- Promoting contacts among youngsters and adults with CHD
- Empowering people with CHD
- Networking with CHD patient organizations worldwide
- Promoting specialized healthcare for people with CHD



## Presidents



sidem Imodses Meyer







## Presidents







## CUORE MATTO Members





## **GUCH Members by Age Groups**





### Structures and finances

#### **Volunteers:**

Board – Secretary – Working Teams

#### **Paid work:**

Short term collaborations – p.ex. public relations company Long term collaborations – p.ex. webpage

#### **Donated work:**

p.ex. educational meetings by companies

#### **Finances:**

Membership fees – GUCH members / Solidarity membership Donations, Sponsoring, Fundraising events



### **Contacts with other GUCHes**



social gatherings, holiday weeks adjusting very diverse needs



## **Empowering GUCHes**

## Informative meetings Catching up with patient education





## International Contacts





## Collaboration

- Parent Organization
- Swiss Heart Foundation
- Procap, ProRaris
- WATCH SGK









## Public Awareness



sche mich de